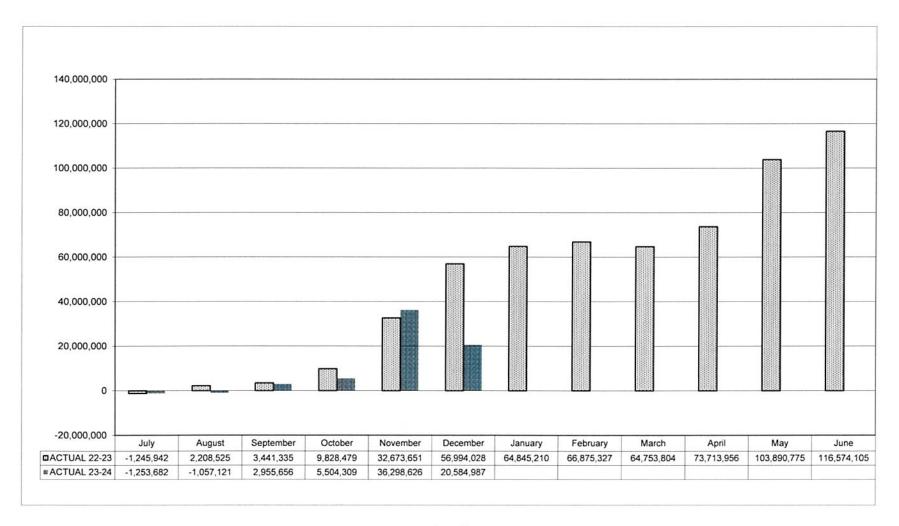

# ROSLYN PUBLIC SCHOOLS CUMULATIVE CASH RECEIPT BY MONTH - GENERAL FUND STATEMENT OF GENERAL FUND RECEIPTS DECEMBER 2023

Page 3A