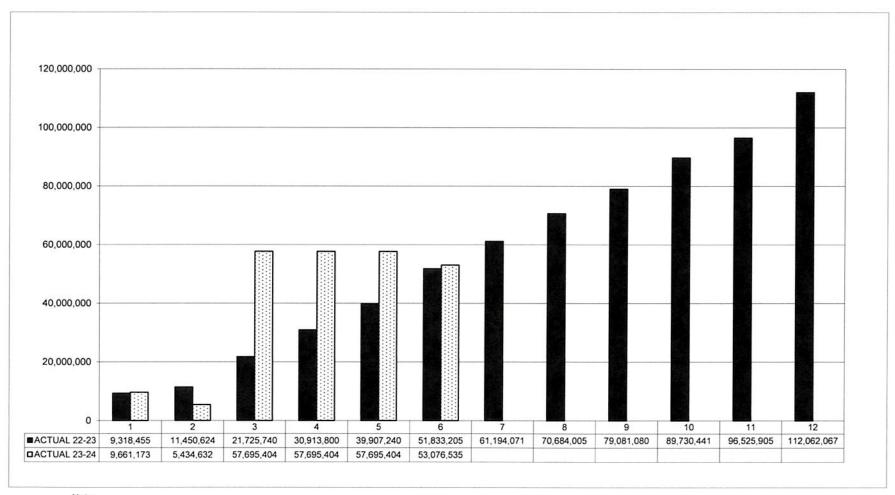

## ROSLYN PUBLIC SCHOOLS SUMMARY STATEMENT OF GENERAL FUND ENCUMBRANCES AND DISBURSEMENTS DECEMBER 2023

| Description                       | Original Appropriations \$ | Appropriation Adjustment \$ | Current<br>Appropriations<br>\$ | Monthly Expenditures \$ | Y-T-D Expenditures | Encumbrance Outstanding \$ | Y-T-D Totals to Current Appropriation % | Unencumbered Balance \$ |
|-----------------------------------|----------------------------|-----------------------------|---------------------------------|-------------------------|--------------------|----------------------------|-----------------------------------------|-------------------------|
| General Support<br>Code 1000      | 17,196,165.00              | 688,150.80                  | 17,884,315.80                   | 1,339,381.45            | 7,974,106.18       | 6,628,250.71               | 81.65%                                  | 3,134,992.45            |
| Instruction Code<br>2000          | 62,233,668.00              | 384,828.92                  | 62,618,496.92                   | 7,014,838.19            | 25,189,921.49      | 32,463,125.92              | 92.07%                                  | 4,886,971.98            |
| Pupil Transportation<br>Code 5000 | 6,144,847.00               | 44,981.96                   | 6,189,828.96                    | 552,839.81              | 2,276,568.22       | 2,246,657.29               | 73.08%                                  | 1,666,603.45            |
| Recreation Code<br>7000 to 8000   | 12,150.00                  | 1,300.00                    | 13,450.00                       | 2,028.66                | 3,810.66           | 0.00                       | 28.33%                                  | 9,639.34                |
| Undistributed<br>Code 9000        | 41,887,975.00              | (107,004.50)                | 41,780,970.50                   | 6,619,675.25            | 22,250,997.91      | 11,738,501.40              | 81.35%                                  | 7,791,471.19            |
| TOTAL                             | 127,474,805.00             | 1,012,257.18                | 128,487,062.18                  | 15,528,763.36           | 57,695,404.46      | 53,076,535.32              | 86.21%                                  | 17,489,678.41           |

## ROSLYN PUBLIC SCHOOLS CUMULATIVE EXPENDITURE BY MONTH - GENERAL FUND DECEMBER 2023

Note:

Page 4A